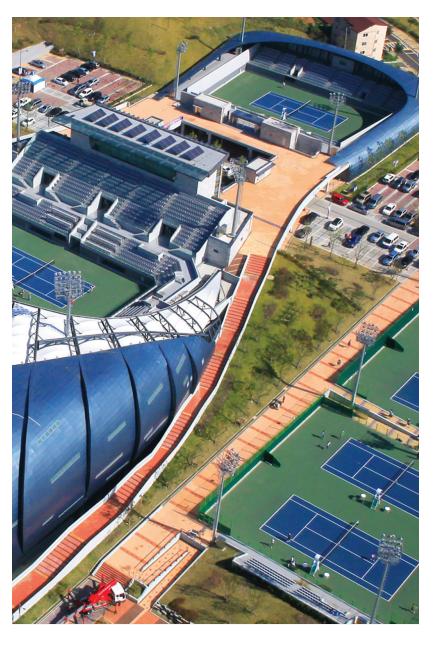

Rebound Ace® sport surface systems has served the international market for decades with high profile events such as the ATP tournament, various Davis Cup venues, and the 2014 Asian Games in Incheon, South Korea.